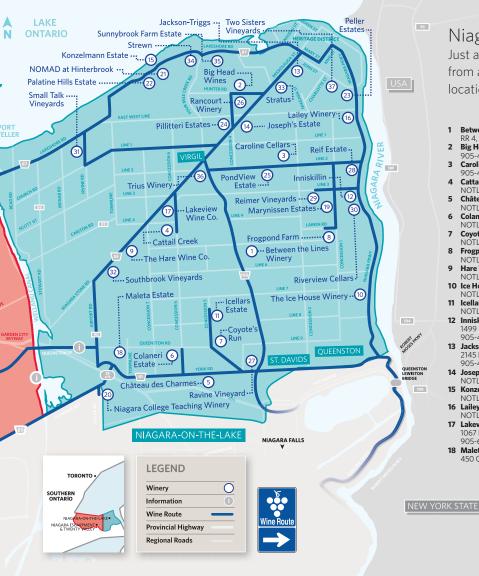

### Niagara-on-the-Lake

Just an hour and a half south of Toronto, Niagara-on-the-Lake benefits from a remarkable grape-friendly microclimate and a convenient location right next to the Canada-U.S. border.

- 1 Between the Lines Winery 991 Four Mile Creek Road RR 4, NOTL LOS 1J0 905-262-0289
- 2 Big Head Wines 304 Hunter Road, NOTL LOS 1J0 905-468-4321
- 3 Caroline Cellars 1010 Line 2, NOTL LOS 1J0 905-468-8814
- 4 Cattail Creek Estate Winery 1156 Concession 6, NOTL LOS 1J0 905-988-9463
- 5 Château des Charmes 1025 York Road NOTL LOS 1P0 905-262-4219
- 6 Colaneri Estate Winery 348 Concession 6 Road. NOTI LOS 110 905-682-2100
- 7 Coyote's Run Estate Winery 485 Concession 5 Road, NOTL LOS 1P0 905-682-8310
- 8 Frogpond Farm Organic Winery 1385 Larkin Road, NOTI LOS 110 905-468-1079
- 9 Hare Wine Co. (The) 769 Niagara Stone Road. NOTL LOS 1J0 289-272-0140
- 10 Ice House Winery (The) 14778 Niagara Parkway. NOTL LOS 1J0 1-855-331-6161
- 11 Icellars Estate Winery 615 Concession 5 Road, NOTL LOS 1J0 289-479-5969
- 12 Inniskillin Niagara Estate Wines 1499 Line 3 at the Niagara Parkway, NOTL LOS 110 905-468-2187
- 13 Jackson-Triggs Niagara Estate 2145 Niagara Stone Road, NOTL LOS 1JO 905-468-4637
- 14 Joseph's Estate Wines 1811 Niagara Stone Road. NOTL LOS 1J0 905-468-1259
- 15 Konzelmann Estate Winerv 1096 Lakeshore Road. NOTL LOS 1J0 905-935-2866
- 16 Lailey Winery 15940 Niagara Parkway, NOTL LOS 1J0 905-468-8188
- 17 Lakeview Wine Co. (The)/Diamond Estates 1067 Niagara Stone Road, NOTL LOS 1JO 905-685-5673
- 18 Maleta & St. Henry Estate Winery 450 Queenston Road, NOTL LOS 1J0 905-685-8486

- 19 Marvnissen Estates 1208 Concession 1 Road. NOTL LOS 1J0 905-468-7270
- 20 Niagara College Teaching Winery 135 Taylor Road, NOTL LOS 1J0 905-641-2252 x4070
- 21 NOMAD at Hinterbrook Winerv 1181 Lakeshore Road, NOTL LOS 110, 905-646-5133 22 Palatine Hills Estate Winery
- 911 Lakeshore Road NOTL LOS 110 905-646-9617 23 Peller Estates Winery 290 John Street East,
- NOTL LOS 1J0 905-468-4678 24 Pillitteri Estates Winery 1696 Niagara Stone Road.
- NOTI LOS 110 905-468-3147
- 25 PondView Estate Winerv 925 Line 2, NOTL LOS 1J0 905-468-0777 26 Rancourt Winery 1829 Concession 4 Road
- NOTL LOS 1J0 905-468-2882
- 27 Ravine Vinevard 1366 York Road, St. Davids LOS 1P0 905-262-8463
- 28 Reif Estate Winery 15608 Niagara Parkway RR 1. NOTL LOS 1J0 905-468-9463
- 29 Reimer Vineyards 1289 Line 3 Road, NOTL LOS 1J0 905-468-9417
- 30 Riverview Cellars Estate Winerv 15376 Niagara Parkway, NOTL LOS 110 905-262-0636
- 31 Small Talk Vinevards & Shiny Apple Cider 1242 Irvine Road, NOTL LOS 1J0 905-935-353
- 32 Southbrook Vinevards 581 Niagara Stone Road. NOTL LOS 1J0 1-888-581-1581
- 33 Stratus 2059 Niagara Stone Road, NOTL LOS 1JO 905-468-1806
- 34 Strewn Winery 1339 Lakeshore Road, NOTL LOS 1JO 905-468-1229
- 35 Sunnybrook Farm Estate Winery 1425 Lakeshore Road, NOTL LOS 1J0 905-468-1122
- 36 Trius Winery 1249 Niagara Stone Road, NOTL LOS 1J0 905-468-7123
- 37 Two Sisters Vinevards 240 John Street East. NOTL LOS 110 905-468-0592